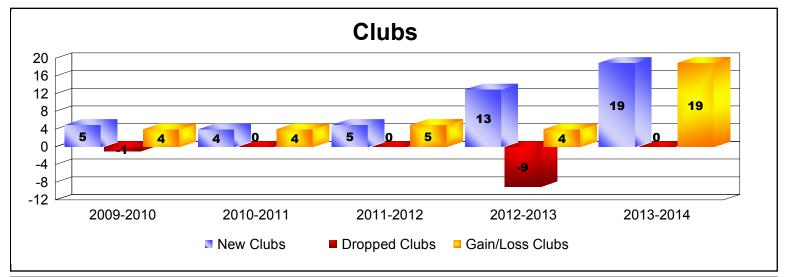

District 316 C

As of June 2014 Cumulative

| Year      | New<br>Clubs | Dropped<br>Clubs | Gain/<br>Loss<br>Clubs | New<br>Members | Charter<br>Members | Reinstate<br>Members | Transfer<br>Members | Total<br>Member<br>Added | Total<br>Members<br>Dropped | Gain/<br>Loss<br>Members |
|-----------|--------------|------------------|------------------------|----------------|--------------------|----------------------|---------------------|--------------------------|-----------------------------|--------------------------|
| 2009-2010 | 5            | -1               | 4                      | 445            | 122                | 61                   | 5                   | 633                      | -435                        | 198                      |
| 2010-2011 | 4            | 0                | 4                      | 579            | 86                 | 64                   | 13                  | 742                      | -500                        | 242                      |
| 2011-2012 | 5            | 0                | 5                      | 645            | 111                | 68                   | 2                   | 826                      | -415                        | 411                      |
| 2012-2013 | 13           | -9               | 4                      | 575            | 379                | 85                   | 7                   | 1046                     | -796                        | 250                      |
| 2013-2014 | 19           | 0                | 19                     | 825            | 615                | 90                   | 4                   | 1534                     | -430                        | 1104                     |
| Average   | 9            | -2               | 7                      | 614            | 263                | 74                   | 6                   | 956                      | -515                        | 441                      |