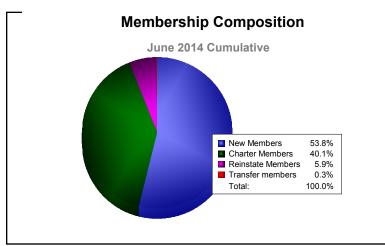

District 316 C

As of June 2014 Cumulative

| Year      | New<br>Clubs | Dropped<br>Clubs | Gain/<br>Loss<br>Clubs | New<br>Members | Charter<br>Members | Reinstate<br>Members | Transfer<br>Members | Total<br>Member<br>Added | Total<br>Members<br>Dropped | Gain/<br>Loss<br>Members |
|-----------|--------------|------------------|------------------------|----------------|--------------------|----------------------|---------------------|--------------------------|-----------------------------|--------------------------|
| 2009-2010 | 5            | -1               | 4                      | 445            | 122                | 61                   | 5                   | 633                      | -435                        | 198                      |
| 2010-2011 | 4            | 0                | 4                      | 579            | 86                 | 64                   | 13                  | 742                      | -500                        | 242                      |
| 2011-2012 | 5            | 0                | 5                      | 645            | 111                | 68                   | 2                   | 826                      | -415                        | 411                      |
| 2012-2013 | 13           | -9               | 4                      | 575            | 379                | 85                   | 7                   | 1046                     | -796                        | 250                      |
| 2013-2014 | 19           | 0                | 19                     | 825            | 615                | 90                   | 4                   | 1534                     | -430                        | 1104                     |
| Average   | 9            | -2               | 7                      | 614            | 263                | 74                   | 6                   | 956                      | -515                        | 441                      |