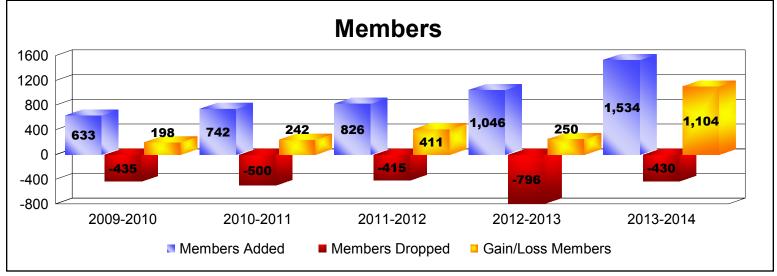

District 316 C

As of June 2014 Cumulative

| Year      | New<br>Clubs | Dropped<br>Clubs | Gain/<br>Loss<br>Clubs | New<br>Members | Charter<br>Members | Reinstate<br>Members | Transfer<br>Members | Total<br>Member<br>Added | Total<br>Members<br>Dropped | Gain/<br>Loss<br>Members |
|-----------|--------------|------------------|------------------------|----------------|--------------------|----------------------|---------------------|--------------------------|-----------------------------|--------------------------|
| 2009-2010 | 5            | -1               | 4                      | 445            | 122                | 61                   | 5                   | 633                      | -435                        | 198                      |
| 2010-2011 | 4            | 0                | 4                      | 579            | 86                 | 64                   | 13                  | 742                      | -500                        | 242                      |
| 2011-2012 | 5            | 0                | 5                      | 645            | 111                | 68                   | 2                   | 826                      | -415                        | 411                      |
| 2012-2013 | 13           | -9               | 4                      | 575            | 379                | 85                   | 7                   | 1046                     | -796                        | 250                      |
| 2013-2014 | 19           | 0                | 19                     | 825            | 615                | 90                   | 4                   | 1534                     | -430                        | 1104                     |
| Average   | 9            | -2               | 7                      | 614            | 263                | 74                   | 6                   | 956                      | -515                        | 441                      |